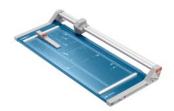

## Rotary trimmer 554

- · Convenient rotary trimmer for professional use
- Stable metal base with non-slip rubber feet to keep the rotary trimmer securely in place
- Helpful format lines on the base with mm division along the cutting edge make aligning the material to be cut even easier
- Double guide bar for absolutely accurate cutting
- Self-sharpening steel rotary blade enclosed in safety cutting head, ground and hardened
- · Ground lower blade of hardened steel
- High-quality blade made from hardened steel for long-lasting cutting quality
- Automatic clamping on the cutting line to quickly fix in place the material to be cut
- Two scale bars
- Adjustable backstop for quickly finding the right format
- Rear feet for space-saving upright storage

| Article number                       | 00554-15002     |
|--------------------------------------|-----------------|
| Cutting length (mm)                  | 720             |
| DIN                                  | A2              |
| Cutting capacity (mm)                | 2               |
| Cutting capacity A4 80 g/sm*         | 20              |
| Table size (overall dimensions) (mm) | 940 mm x 395 mm |
| EAN                                  | 4009729069554   |