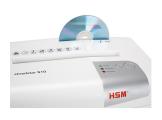

#### **Product information**

CDs and DVDs, credit cards and loyalty cards can be easily shredded through the separate CD cutting unit. In the separate CD waste container, the shredded material is separated and is...