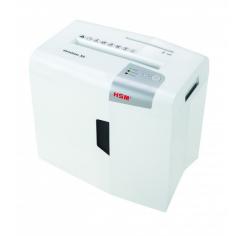

### HSM shredstar X8 document shredder

Efficient and secure. With a convincing price-performance ratio. Your reliable particle cut document shredder with anti-paper jam function and separate CD cutting unit for use at the workplace.

#### **Technical data**

| Order number:               | 1044121             | Voltage / Frequency:     | 220-240 V / 50-60 Hz                                |
|-----------------------------|---------------------|--------------------------|-----------------------------------------------------|
| EAN                         | 4026631057738       | Intake width:            | 220 mm                                              |
| Cutting type:               | particle cut        | Container volume /       | 18                                                  |
| Cutting width:              | 4.5 mm              | collecting:              |                                                     |
| catting water.              | 4,5 111111          | Noise level (idle        | ca. 58 dB(A)                                        |
| Particle length:            | 30 mm               | operation):              | ca. 30 ab(/ t/                                      |
| Security level (DIN 66399): | E-2 F-1 O-1 P-4 T-2 | Weight x Depth x Height: | 345 x 245 x 385 mm                                  |
| 00333).                     |                     | Weight:                  | 5,9 kg                                              |
| Cutting capacity in         | 8                   | J                        | - ,- 8                                              |
| sheets 80g/m <sup>2</sup> : |                     | Shredder material:       | Paper, Staples and paper clips, Credit card, CD/DVD |
| D                           | 250 144             |                          |                                                     |
| Power consumption:          | 250 W               |                          |                                                     |
|                             |                     |                          |                                                     |