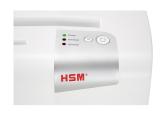

The automatic reverse eliminates paper jams and ensures a smooth operation.

The LED indicator shows the device's operating status: Power, Overload, Overheat.