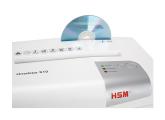

#### **Product information**

CDs and DVDs, credit cards and loyalty cards can be easily shredded through the separate CD cutting unit. In the separate CD waste container, the shredded material is separated and is...