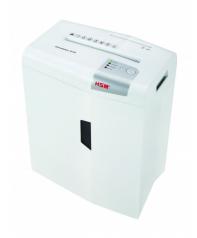

### HSM shredstar X10 document shredder

Professional data protection at the workplace. This convenient home office document shredder with particle cut and separate CD cutting unit shreds files and CDs/DVDs securely.