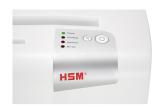

The automatic reverse eliminates paper jams and ensures a smooth operation.

The LED indicator shows the device's operating status: Power, Overload, Overheat, Bin full.