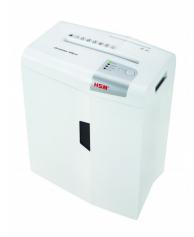

## HSM shredstar X6pro document shredder

Reliable and user-friendly particle cut document shredder with the highest security level in the shredstar line. With a separate CD cutting unit for use at the workplace.

#### **Technical data**

| Order number:               | 1046111             | Voltage / Frequency:           | 220-240 V / 50-60 Hz                                |
|-----------------------------|---------------------|--------------------------------|-----------------------------------------------------|
| EAN                         | 4026631057776       | Intake width:                  | 220 mm                                              |
| Cutting type:               | particle cut        | Container volume / collecting: | 20                                                  |
| Cutting width:              | 2 mm                |                                |                                                     |
| Particle length:            | 15 mm               | Noise level (idle operation):  | ca. 58 dB(A)                                        |
| Security level (DIN 66399): | E-2 F-2 O-1 P-5 T-2 | Weight x Depth x Height:       | 345 x 245 x 445 mm                                  |
| ,                           | 6                   | Weight:                        | 6,3 kg                                              |
|                             |                     | Shredder material:             | Paper, Staples and paper clips, Credit card, CD/DVD |
| Power consumption:          | 160 W               |                                |                                                     |
|                             |                     |                                |                                                     |