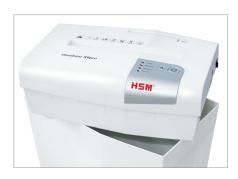

The automatic reverse eliminates paper jams and ensures a smooth operation.

The LED indicator shows the device's operating status: Power, Overload, Overheat, Bin full.