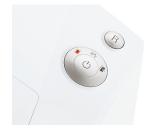

# **Automatic start/stop**

The operation is very easy: the device starts automatically when fed paper and automatically stops after shredding is complete.

# Display bin full

The full bin is indicated via the display and the machine switches off automatically.