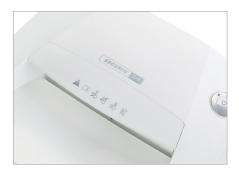

## High level of user safety

The safety element prevents unintentional entry of materials into the machine and thereby increases the user safety.