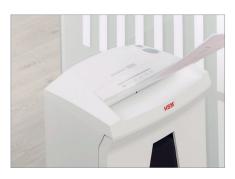

# **Automatic start/stop**

The operation is very easy: the device starts automatically when fed paper and automatically stops after shredding is complete.