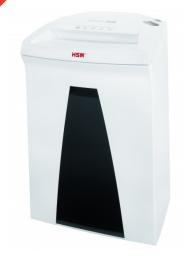

# HSM SECURIO B24 - 3.9 mm

## **HSM SECURIO B24 document shredder**

For increased data security in a modern design. This quiet document shredder with an anti-paper jam function and powerful drive components is designed for continuous operation. We recommend it for use in the workplace.

# **Technical data**

| Order number:                      | 1780111         | Intake width:                  | 240 mm                     |
|------------------------------------|-----------------|--------------------------------|----------------------------|
| EAN                                | 4026631025010   | Container volume / collecting: | 35 l                       |
| Cutting type:                      | strip cut       |                                |                            |
| Cutting width:                     | 3,9 mm          | Noise level (idle operation):  | ca. 54 dB(A)               |
| Security level (DIN 66399):        | E-2 O-2 P-2 T-2 | Weight x Depth x Height:       | 395 x 317 x 605 mm         |
| Cutting capacity in sheets 80g/m²: | 19 - 21         | Weight:                        | 15 kg                      |
|                                    |                 | Shredder material:             | Paper, Staples and paper   |
| Power consumption:                 | 500 W           |                                | clips, Credit card, CD/DVD |
| Voltage / Frequency:               | 230 V / 50 Hz   |                                |                            |