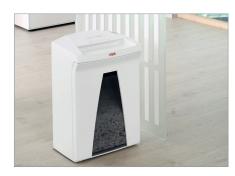

# Display bin full

The full bin is indicated via the display and the machine switches off automatically.

# **Filling level indication**

The filling level of the waste container can be seen at all times through the inspection window.

Lifetime warranty on solid steel cutting rollers at security levels P-2 to P-5 (according to ISO/IEC 21964).