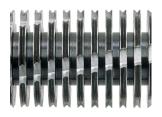

## **Product information**

The induction-hardened, solid steel cutting rollers guarantee durability.

The full bin is indicated via the display and the machine switches off automatically.

For convenience, there are castors on the document shredder so it is easy to move around.