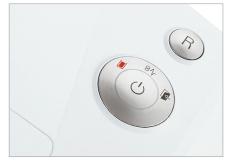

# **Automatic start/stop**

The operation is very easy: the device starts automatically when fed paper and automatically stops after shredding is complete.