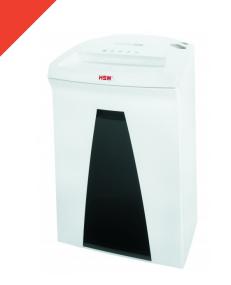

## HSM SECURIO B24 - 1.9 x 15 mm

## **HSM SECURIO B24 document shredder**

For increased data security in a modern design. This quiet document shredder with an anti-paper jam function and powerful drive components is designed for continuous operation. We recommend it for use in the workplace.

## **Technical data**

| Order number:                      | 1782111         | Voltage / Frequency:              | 230 V / 50 Hz                                  |
|------------------------------------|-----------------|-----------------------------------|------------------------------------------------|
| EAN                                | 4026631025034   | Intake width:                     | 240 mm                                         |
| Cutting type:                      | particle cut    | Container volume /<br>collecting: | 35 l                                           |
| Cutting width:                     | 1,9 mm          |                                   |                                                |
| Particle length:                   | 15 mm           | Noise level (idle<br>operation):  | ca. 54 dB(A)                                   |
| Security level (DIN<br>66399):     | E-4 F-2 P-5 T-5 | Weight x Depth x Height:          | 395 x 317 x 605 mm                             |
| Cutting capacity in sheets 80g/m²: | 9 - 11          | Weight:                           | 16,34 kg                                       |
|                                    |                 | Shredder material:                | Paper, Staples and paper<br>clips, Credit card |
| Power consumption:                 | 500 W           |                                   |                                                |