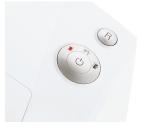

High level of user safety

The safety element prevents unintentional entry of materials into the machine and thereby increases the user safety.

Automatic start/stop

The operation is very easy: the device starts automatically when fed paper and automatically stops after shredding is complete.

**Display bin full** 

The full bin is indicated via the display and the machine switches off automatically.

**Filling level indication** The filling level of the waste container can be seen at all times through the inspection window.