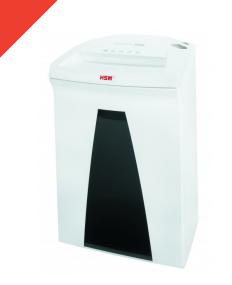

## **HSM SECURIO B24 document shredder**

For increased data security in a modern design. This quiet document shredder with an anti-paper jam function and powerful drive components is designed for continuous operation. We recommend it for use in the workplace.

## **Technical data**

| Order number:                      | 1784111       | Voltage / Frequency:              | 230 V / 50 Hz      |
|------------------------------------|---------------|-----------------------------------|--------------------|
| EAN                                | 4026631055833 | Intake width:                     | 240 mm             |
| Cutting type:                      | particle cut  | Container volume /<br>collecting: | 35 I               |
| Cutting width:                     | 1 mm          | U                                 |                    |
| Particle length:                   | 5 mm          | Noise level (idle<br>operation):  | ca. 54 dB(A)       |
| Security level (DIN<br>66399):     | F-3 P-7       | Weight x Depth x Height:          | 395 x 317 x 605 mm |
| Cutting capacity in sheets 80g/m²: | 4             | Weight:                           | 20,5 kg            |
|                                    |               | Shredder material:                | Paper              |
| Power consumption:                 | 500 W         |                                   |                    |