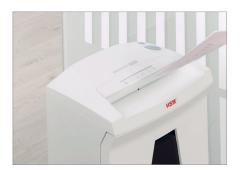

## **HSM SECURIO B24 document shredder**

For increased data security in a modern design. This quiet document shredder with an anti-paper jam function and powerful drive components is designed for continuous operation. We recommend it for use in the workplace.

High level of user safety

The safety element prevents unintentional entry of materials into the machine and thereby increases the user safety.

Automatic start/stop

The operation is very easy: the device starts automatically when fed paper and automatically stops after shredding is complete.