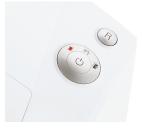

High level of user safety

The safety element prevents unintentional entry of materials into the machine and thereby increases the user safety.

Automatic start/stop

The operation is very easy: the device starts automatically when fed paper and automatically stops after shredding is complete.

**Display bin full** 

The full bin is indicated via the display and the machine switches off automatically.

**Filling level indication** The filling level of the waste container can be seen at all times through the inspection window.