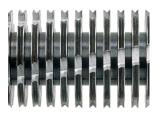

## **Product information**

The induction-hardened, solid steel cutting rollers guarantee durability.

The full bin is indicated via the display and the machine switches off automatically.

For convenience, there are castors on the document shredder so it is easy to move around.

Lifetime warranty on solid steel cutting rollers at security levels P-2 to P-5 (according to ISO/IEC 21964).