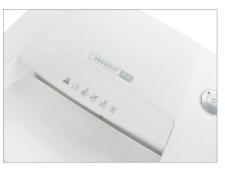

## **HSM SECURIO B24 document shredder**

For increased data security in a modern design. This quiet document shredder with an anti-paper jam function and powerful drive components is designed for continuous operation. We recommend it for use in the workplace.

## **Product information**

The induction-hardened, solid steel cutting rollers guarantee durability.

The full bin is indicated via the display and the machine switches off automatically.

For convenience, there are castors on the document shredder so it is easy to move around.