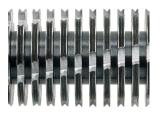

## **Product information**

The induction-hardened, solid steel cutting rollers guarantee durability.

The full bin is indicated via the display and the machine switches off automatically.

For convenience, there are castors on the document shredder so it is easy to move around.

Lifetime warranty on solid steel cutting rollers at security levels P-2 to P-5 (according to ISO/IEC 21964).