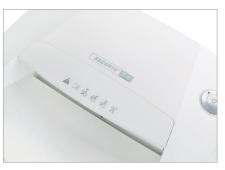

## HSM SECURIO B24 document shredder

For increased data security in a modern design. This quiet document shredder with an anti-paper jam function and powerful drive components is designed for continuous operation. We recommend it for use in the workplace.

## **Technical data**

| Order number:                  | 1785111       | Voltage / Frequency:     | 230 V / 50 Hz                     |
|--------------------------------|---------------|--------------------------|-----------------------------------|
| EAN                            | 4026631031578 | Intake width:            | 240 mm                            |
| Cutting type:                  | particle cut  | Container volume /       | 35 l                              |
| Cutting width:                 | 0,78 mm       | collecting:              |                                   |
| Particle length:               | 11 mm         | Noise level (idle        | ca. 54 dB(A)                      |
|                                |               | operation):              |                                   |
| Security level (DIN<br>66399): | F-3 P-6       | Weight x Depth x Height: | 395 x 317 x 605 mm                |
|                                |               | Weight:                  | 20,5 kg                           |
| Cutting capacity in            | 6             |                          |                                   |
| sheets 80g/m²:                 |               | Shredder material:       | Paper, Staples and paper<br>clips |
| Power consumption:             | 500 W         |                          |                                   |