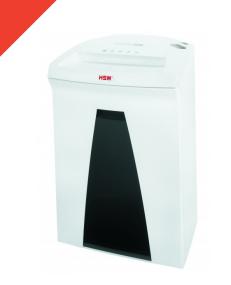

## HSM SECURIO B24 - 0.78 x 11 mm

## HSM SECURIO B24 document shredder

For increased data security in a modern design. This quiet document shredder with an anti-paper jam function and powerful drive components is designed for continuous operation. We recommend it for use in the workplace.

## **Technical data**

| Order number:                  | 1785111       | Voltage / Frequency:     | 230 V / 50 Hz                     |
|--------------------------------|---------------|--------------------------|-----------------------------------|
| EAN                            | 4026631031578 | Intake width:            | 240 mm                            |
| Cutting type:                  | particle cut  | Container volume /       | 35 l                              |
| Cutting width:                 | 0,78 mm       | collecting:              |                                   |
| Particle length:               | 11 mm         | Noise level (idle        | ca. 54 dB(A)                      |
|                                |               | operation):              |                                   |
| Security level (DIN<br>66399): | F-3 P-6       | Weight x Depth x Height: | 395 x 317 x 605 mm                |
|                                |               | Weight:                  | 20,5 kg                           |
| Cutting capacity in            | 6             |                          |                                   |
| sheets 80g/m²:                 |               | Shredder material:       | Paper, Staples and paper<br>clips |
| Power consumption:             | 500 W         |                          |                                   |