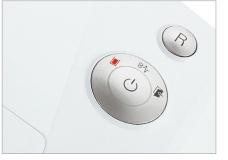

## **Product information**

The induction-hardened, solid steel cutting rollers guarantee durability.

The full bin is indicated via the display and the machine switches off automatically.

The device can be intuitively operated with the multifunction element.

**Display bin full** 

The full bin is indicated via the display and the machine switches off automatically.

**Filling level indication** The filling level of the waste container can be seen at all times through the inspection window.