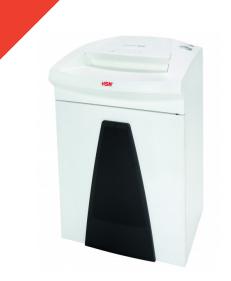

## HSM SECURIO B26 - 3.9 mm

## HSM SECURIO B26 document shredder

Data security at the highest level. Thanks to the smooth and powerful cutting system, this document shredder is particularly suitable for data destruction in the workplace or for small working groups.

## **Technical data**

| Order number:                         | 1800111         | Intake width:                    | 310 mm                     |
|---------------------------------------|-----------------|----------------------------------|----------------------------|
| EAN                                   | 4026631046268   | Container volume /               | 55 l                       |
| Cutting type:                         | strip cut       | collecting:                      |                            |
| Cutting width:                        | 3,9 mm          | Noise level (idle<br>operation): | ca. 55 dB(A)               |
| Security level (DIN<br>66399):        | E-2 O-2 P-2 T-2 | Weight x Depth x Height:         | 497 x 397 x 676 mm         |
|                                       | 19 - 21         | Weight:                          | 24,2 kg                    |
| Cutting capacity in<br>sheets 80g/m²: | 19-21           | Shredder material:               | Paper, Staples and paper   |
| Power consumption:                    | 500 W           |                                  | clips, Credit card, CD/DVD |
| Voltage / Frequency:                  | 230 V / 50 Hz   |                                  |                            |