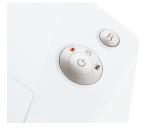

## **Product information**

The induction-hardened, solid steel cutting rollers guarantee durability.

The full bin is indicated via the display and the machine switches off automatically.

The device can be intuitively operated with the multifunction element.

High level of user safety

The safety element prevents unintentional entry of materials into the machine and thereby increases the user safety.

Automatic start/stop

The operation is very easy: the device starts automatically when fed paper and automatically stops after shredding is complete.