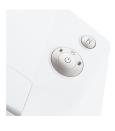

## **Product information**

The induction-hardened, solid steel cutting rollers guarantee durability.

The full bin is indicated via the display and the machine switches off automatically.

The device can be intuitively operated with the multifunction element.

High level of user safety

The safety element prevents unintentional entry of materials into the machine and thereby increases the user safety.

Automatic start/stop

The operation is very easy: the device starts automatically when fed paper and automatically stops after shredding is complete.