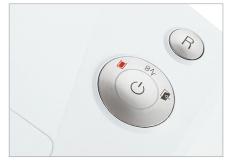

The full bin is indicated via the display and the machine switches off automatically.

# Display bin full

The full bin is indicated via the display and the machine switches off automatically.