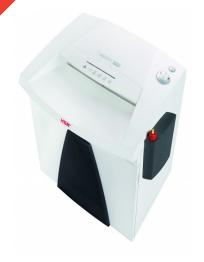

# HSM SECURIO B26 - 4.5 x 30 mm + external autom. oiler

## **HSM SECURIO B26 document shredder**

Data security at the highest level. Thanks to the smooth and powerful cutting system, this document shredder is particularly suitable for data destruction in the workplace or for small working groups.

## **Technical data**

| Order number:                         | 18031110            | Voltage / Frequency:           | 230 V / 50 Hz                                          |
|---------------------------------------|---------------------|--------------------------------|--------------------------------------------------------|
| EAN                                   | 4026631046312       | Intake width:                  | 310 mm                                                 |
| Cutting type:                         | particle cut        | Container volume / collecting: | 55                                                     |
| Cutting width:                        | 4,5 mm              | conecting.                     |                                                        |
| Particle length:                      | 30 mm               | Noise level (idle operation):  | ca. 55 dB(A)                                           |
| Security level (DIN 66399):           | E-3 F-1 O-3 P-4 T-4 | Weight x Depth x Height:       | 497 x 397 x 676 mm                                     |
|                                       | 14 - 16             | Weight:                        | 27,8 kg                                                |
| Cutting capacity in<br>sheets 80g/m²: |                     | Shredder material:             | Paper, Staples and paper<br>clips, Credit card, CD/DVD |
| Power consumption:                    | 500 W               |                                |                                                        |

## **Product information**

For a consistently high cutting performance, this low maintenance document shredder has an external automatic oiler as an option.

The induction-hardened, solid steel cutting rollers guarantee durability.