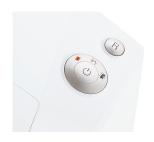

The full bin is indicated via the display and the machine switches off automatically.

# **Automatic start/stop**

The operation is very easy: the device starts automatically when fed paper and automatically stops after shredding is complete.

# Display bin full

The full bin is indicated via the display and the machine switches off automatically.

# **Filling level indication**

The filling level of the waste container can be seen at all times through the inspection window.

Lifetime warranty on solid steel cutting rollers at security levels P-2 to P-5 (according to ISO/IEC 21964).