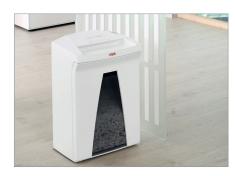

# **Filling level indication**

The filling level of the waste container can be seen at all times through the inspection window.

Lifetime warranty on solid steel cutting rollers at security levels P-2 to P-5 (according to ISO/IEC 21964).