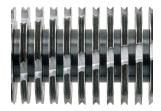

## **Product information**

For a consistently high cutting performance, this low maintenance document shredder has an external automatic oiler as an option.

The induction-hardened, solid steel cutting rollers guarantee durability.