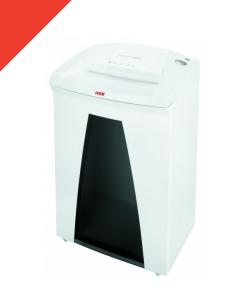

## HSM SECURIO B32 - 1 x 5 mm

## HSM SECURIO B32 document shredder

High quality materials, proven quality – the reliable security partner in the workplace. With an intake width of 310 mm, the document shredder effortlessly shreds DIN A3 paper. It is the perfect device for working groups.

## **Technical data**

| Order number:                      | 1824111       | Voltage / Frequency:              | 230 V / 50 Hz      |
|------------------------------------|---------------|-----------------------------------|--------------------|
| EAN                                | 4026631030830 | Intake width:                     | 310 mm             |
| Cutting type:                      | particle cut  | Container volume /<br>collecting: | 82 l               |
| Cutting width:                     | 1 mm          |                                   |                    |
| Particle length:                   | 5 mm          | Noise level (idle<br>operation):  | ca. 56 dB(A)       |
| Security level (DIN<br>66399):     | F-3 P-7       | Weight x Depth x Height:          | 497 x 398 x 793 mm |
| Cutting capacity in sheets 80g/m²: | 4             | Weight:                           | 27 kg              |
|                                    |               | Shredder material:                | Paper              |
| Power consumption:                 | 500 W         |                                   |                    |