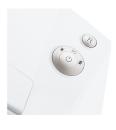

## **Product information**

The induction-hardened, solid steel cutting rollers guarantee durability.

The full bin is indicated via the display and the machine switches off automatically.

The device can be intuitively operated with the multifunction element.

**Display bin full** 

The full bin is indicated via the display and the machine switches off automatically.

**Filling level indication** The filling level of the waste container can be seen at all times through the inspection window.