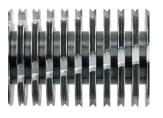

## **Product information**

The induction-hardened, solid steel cutting rollers guarantee durability.

The full bin is indicated via the display and the machine switches off automatically.

The device can be intuitively operated with the multifunction element.

Lifetime warranty on solid steel cutting rollers at security levels P-2 to P-5 (according to ISO/IEC 21964).