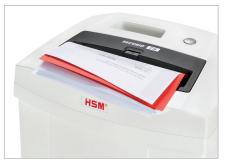

## **Product information**

The hardened steel cutting rollers with a lifetime warranty can easily cope with staples and paper clips and guarantee durability.

In stand-by mode, the document shredder does not consume any power.

The paper feed with overload protection reduces paper jams and sustains the high throughput of paper.

High level of user safety

User safety is paramount. A slight pressure on the safety element immediately stops the paper feed and prevents unintentional entry into the machine.