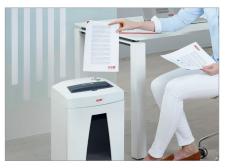

## HSM SECURIO C16 document shredder

Small, sleek and secure. A great shredder for private use or in a small office. With cutting rollers made from hardened steel and a pressure-sensitive safety element.

## **Product information**

The hardened steel cutting rollers with a lifetime warranty can easily cope with staples and paper clips and guarantee durability.

In stand-by mode, the document shredder does not consume any power.

To empty the waste container, the housing top can be easily removed – a practical, recessed grip facilitates handling.

**Quiet operation** 

The quiet operating mode minimises noise development in the workplace which is an important consideration for your staff.