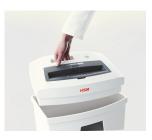

The paper feed with overload protection reduces paper jams and sustains the high throughput of paper.

High level of user safety

User safety is paramount. A slight pressure on the safety element immediately stops the paper feed and prevents unintentional entry into the machine.