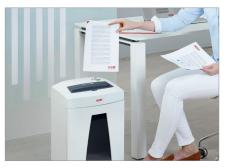

Automatic start/stop

The operation is very easy: the device starts automatically when fed paper and automatically stops after shredding is complete.

CE