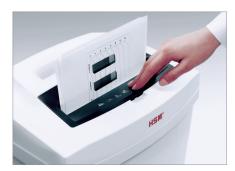

The paper feed with overload protection reduces paper jams and sustains the high throughput of paper.

High level of user safety

User safety is paramount. A slight pressure on the safety element immediately stops the paper feed and prevents unintentional entry into the machine.