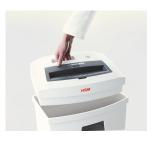

To empty the waste container, the housing top can be easily removed – a practical, recessed grip facilitates handling.

**Quiet operation** 

The quiet operating mode minimises noise development in the workplace which is an important consideration for your staff.

The paper feed with overload protection reduces paper jams and sustains the high throughput of paper.

High level of user safety

User safety is paramount. A slight pressure on the safety element immediately stops the paper feed and prevents unintentional entry into the machine.