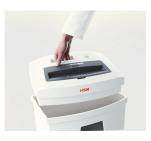

The paper feed with overload protection reduces paper jams and sustains the high throughput of paper.

High level of user safety

User safety is paramount. A slight pressure on the safety element immediately stops the paper feed and prevents unintentional entry into the machine.