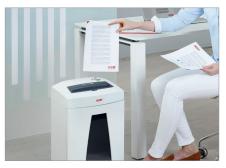

## HSM SECURIO C16 document shredder

Small, sleek and secure. A great shredder for private use or in a small office. With cutting rollers made from hardened steel and a pressure-sensitive safety element.

## **Product information**

The hardened steel cutting rollers with a lifetime warranty can easily cope with staples and paper clips and guarantee durability.

In stand-by mode, the document shredder does not consume any power.

To empty the waste container, the housing top can be easily removed – a practical, recessed grip facilitates handling.

**Quiet operation** 

The quiet operating mode minimises noise development in the workplace which is an important consideration for your staff.

The paper feed with overload protection reduces paper jams and sustains the high throughput of paper.

High level of user safety

User safety is paramount. A slight pressure on the safety element immediately stops the paper feed and prevents unintentional entry into the machine.

Automatic start/stop

The operation is very easy: the device starts automatically when fed paper and automatically stops after shredding is complete.

CE