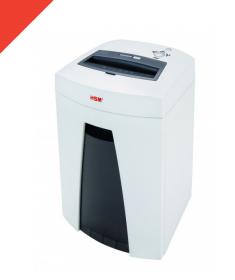

## HSM SECURIO C18 document shredder

Compact, functional and convenient. With cutting rollers made from hardened steel and a pressure-sensitive safety element. The quiet document shredder with a removable waste container – for demanding users in the private sector or small office.

## **Technical data**

| Order number:                         | 1910121           | Intake width:                    | 230 mm                   |
|---------------------------------------|-------------------|----------------------------------|--------------------------|
| EAN                                   | 4026631056755     | Container volume /               | 25 l                     |
| Cutting type:                         | strip cut         | collecting:                      |                          |
| Cutting width:                        | 3,9 mm            | Noise level (idle<br>operation): | ca. 55 - 58 dB(A)        |
| Security level (DIN<br>66399):        | E-2 P-2 T-2       | Weight x Depth x Height:         | 365 x 280 x 542 mm       |
|                                       | 10 10             | Weight:                          | 9,8 kg                   |
| Cutting capacity in<br>sheets 80g/m²: | 13 - 15           | Shredder material:               | Paper, Staples and paper |
| Power consumption:                    | 360 W             |                                  | clips, Credit card       |
| -                                     |                   |                                  |                          |
| Voltage / Frequency:                  | 220-240 V / 50 Hz |                                  |                          |