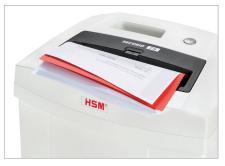

The paper feed with overload protection reduces paper jams and sustains the high throughput of paper.

**Quiet operation** 

The quiet operating mode minimises noise development in the workplace which is an important consideration for your staff.

The paper feed with overload protection reduces paper jams and sustains the high throughput of paper.

High level of user safety

User safety is paramount. A slight pressure on the safety element immediately stops the paper feed and prevents unintentional entry into the machine.