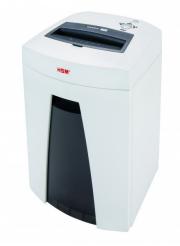

## **HSM SECURIO C18 document shredder**

Compact, functional and convenient. With cutting rollers made from hardened steel and a pressure-sensitive safety element. The quiet document shredder with a removable waste container – for demanding users in the private sector or small office.

## **Product information**

The hardened steel cutting rollers with a lifetime warranty can easily cope with staples and paper clips and guarantee durability.

The waste container can be easily removed and emptied.