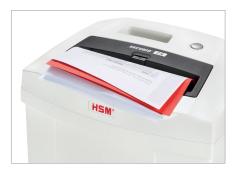

## **Product information**

The hardened steel cutting rollers with a lifetime warranty can easily cope with staples and paper clips and guarantee durability.

The waste container can be easily removed and emptied.

The paper feed with overload protection reduces paper jams and sustains the high throughput of paper.

# **Anti-paper jam function**

The paper feed with overload protection reduces paper jams and sustains the high throughput of paper.