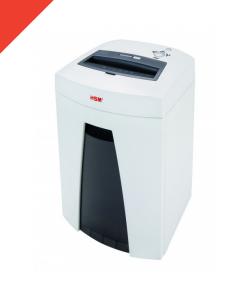

## HSM SECURIO C18 document shredder

Compact, functional and convenient. With cutting rollers made from hardened steel and a pressure-sensitive safety element. The quiet document shredder with a removable waste container – for demanding users in the private sector or small office.

## **Technical data**

| Order number:                      | 1913121         | Voltage / Frequency:             | 220-240 V / 50 Hz        |
|------------------------------------|-----------------|----------------------------------|--------------------------|
| EAN                                | 4026631056762   | Intake width:                    | 230 mm                   |
| Cutting type:                      | particle cut    | Container volume /               | 25 l                     |
| Cutting width:                     | 3,9 mm          | collecting:                      |                          |
| Particle length:                   | 30 mm           | Noise level (idle<br>operation): | ca. 55 - 58 dB(A)        |
| Security level (DIN<br>66399):     | E-3 F-1 P-4 T-4 | Weight x Depth x Height:         | 365 x 280 x 542 mm       |
|                                    |                 | Weight:                          | 11 kg                    |
| Cutting capacity in sheets 80g/m²: | 8 - 9           | Shredder material:               | Paper, Staples and paper |
| Power consumption:                 | 360 W           |                                  | clips, Credit card       |