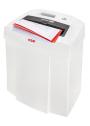

## HSM SECURIO C18 document shredder

Compact, functional and convenient. With cutting rollers made from hardened steel and a pressure-sensitive safety element. The quiet document shredder with a removable waste container – for demanding users in the private sector or small office.