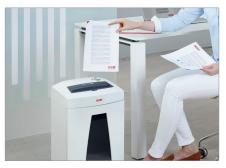

## HSM SECURIO C14 document shredder

Space-saving, quiet and reliable: the shredder for your home office. No power use in stand-by, has a high degree of user safety – and all of this in a great, modern design.

To empty the waste container, the housing top can be easily removed – a practical, recessed grip facilitates handling.

**Quiet operation** 

The quiet operating mode minimises noise development in the workplace which is an important consideration for your staff.