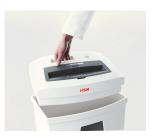

The paper feed with overload protection reduces paper jams and sustains the high throughput of paper.

High level of user safety

User safety is paramount. A slight pressure on the safety element immediately stops the paper feed and prevents unintentional entry into the machine.

Automatic start/stop

The operation is very easy: the device starts automatically when fed paper and automatically stops after shredding is complete.

CE