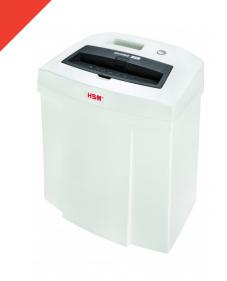

## HSM SECURIO C14 document shredder

Space-saving, quiet and reliable: the shredder for your home office. No power use in stand-by, has a high degree of user safety – and all of this in a great, modern design.

To empty the waste container, the housing top can be easily removed – a practical, recessed grip facilitates handling.

**Quiet operation** 

The quiet operating mode minimises noise development in the workplace which is an important consideration for your staff.