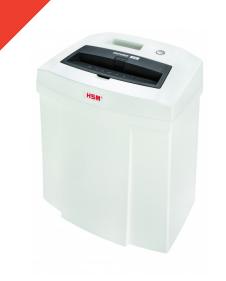

## **HSM SECURIO C14 document shredder**

Space-saving, quiet and reliable: the shredder for your home office. No power use in stand-by, has a high degree of user safety – and all of this in a great, modern design.

## **Technical data**

| Order number:                      | 2253111         | Voltage / Frequency:              | 220-240 V / 50-60 Hz                           |
|------------------------------------|-----------------|-----------------------------------|------------------------------------------------|
| EAN                                | 4026631053983   | Intake width:                     | 225 mm                                         |
| Cutting type:                      | particle cut    | Container volume /<br>collecting: | 20                                             |
| Cutting width:                     | 4 mm            | Noise level (idle                 | ca. 55 - 60 dB(A)                              |
| Particle length:                   | 25 mm           | operation):                       | ca. 55 - 66 db(A)                              |
| Security level (DIN<br>66399):     | E-3 F-1 P-4 T-4 | Weight x Depth x Height:          | 366 x 258 x 405 mm                             |
| Cutting capacity in sheets 80g/m²: | 5 - 6           | Weight:                           | 4,5 kg                                         |
|                                    |                 | Shredder material:                | Paper, Staples and paper<br>clips, Credit card |
| Power consumption:                 | 160 W           |                                   |                                                |