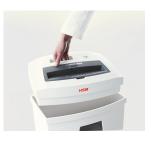

The paper feed with overload protection reduces paper jams and sustains the high throughput of paper.

High level of user safety

User safety is paramount. A slight pressure on the safety element immediately stops the paper feed and prevents unintentional entry into the machine.