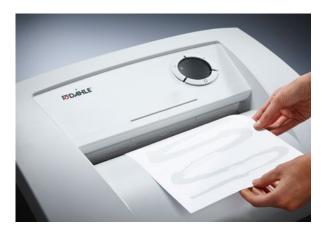

Practical cold-device plug can be detached from document

| Article number                 | 50472-13873         |
|--------------------------------|---------------------|
| Entry width in mm              | 310                 |
| Sheet capacity (80g/sqm)*      | 17 - 19 sheets      |
| Particle size (in mm)          | 2 x 15 mm           |
| Security levels                | P-5/F-2/O-4/T-5/E-4 |
| Autom. oiler                   | -                   |
| Oil incl. in ml                | 50                  |
| running time                   | 20min               |
| CDs/DVDs                       | ✓                   |
| Cards                          | ✓                   |
| Paper clips                    | ✓                   |
| Waste collection volume (in I) | 100                 |
| Noise level when idle (db)     | 53                  |
| Dimensions H x W x D (mm)      | 944 x 545 x 435     |
| EAN                            | 4009729062975       |