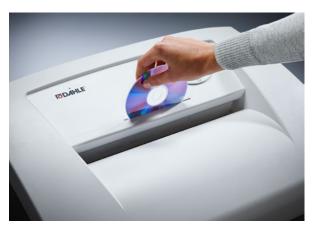

Practical cold-device plug can be detached from document

| Article number                 | 50472-13873         |
|--------------------------------|---------------------|
| Entry width in mm              | 310                 |
| Sheet capacity (80g/sqm)*      | 17 - 19 sheets      |
| Particle size (in mm)          | 2 x 15 mm           |
| Security levels                | P-5/F-2/O-4/T-5/E-4 |
| Autom. oiler                   | -                   |
| Oil incl. in ml                | 50                  |
| running time                   | 20min               |
| CDs/DVDs                       | ✓                   |
| Cards                          | ✓                   |
| Paper clips                    | ✓                   |
| Waste collection volume (in I) | 100                 |
| Noise level when idle (db)     | 53                  |
| Dimensions H x W x D (mm)      | 944 x 545 x 435     |
| EAN                            | 4009729062975       |