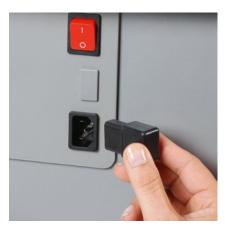

Practical cold-device plug can be detached from document

| Article number                 | 50472-13873         |
|--------------------------------|---------------------|
| Entry width in mm              | 310                 |
| Sheet capacity (80g/sqm)*      | 17 - 19 sheets      |
| Particle size (in mm)          | 2 x 15 mm           |
| Security levels                | P-5/F-2/O-4/T-5/E-4 |
| Autom. oiler                   | -                   |
| Oil incl. in ml                | 50                  |
| running time                   | 20min               |
| CDs/DVDs                       | ✓                   |
| Cards                          | ✓                   |
| Paper clips                    | ✓                   |
| Waste collection volume (in I) | 100                 |
| Noise level when idle (db)     | 53                  |
| Dimensions H x W x D (mm)      | 944 x 545 x 435     |
| EAN                            | 4009729062975       |

Detachable IEC power plug makes the document shredder quick and easy to move from A to B

P-5 security: recommended, for example, for data media containing secret data