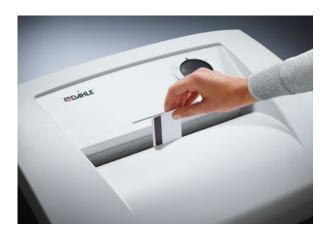

Practical cold-device plug can be detached from document

| Article number                 | 50472-13873         |
|--------------------------------|---------------------|
| Entry width in mm              | 310                 |
| Sheet capacity (80g/sqm)*      | 17 - 19 sheets      |
| Particle size (in mm)          | 2 x 15 mm           |
| Security levels                | P-5/F-2/O-4/T-5/E-4 |
| Autom. oiler                   | -                   |
| Oil incl. in ml                | 50                  |
| running time                   | 20min               |
| CDs/DVDs                       | ✓                   |
| Cards                          | ✓                   |
| Paper clips                    | ✓                   |
| Waste collection volume (in I) | 100                 |
| Noise level when idle (db)     | 53                  |
| Dimensions H x W x D (mm)      | 944 x 545 x 435     |
| EAN                            | 4009729062975       |