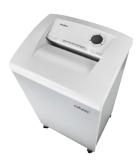

## Document shredders DAHLE 510 L plus

- · Team document shredder for professional use
- Innovative MHP® cutting rollers (Matrix High-Performance): high-quality compound steel rollers for a guaranteed long
- Patented manufacturing process conserves resources by using significantly less raw material compared to production of traditional cutting rollers
- Higher performance thanks to MHP cutting rollers
- Separate CD feed opening and waste container for reliable, environmentally-friendly shredding
- · Doors open wide for easy emptying of waste container
- Intuitive, user-friendly illuminated control panel with audio signals
- Device shuts down automatically after 30 minutes without
- Electronic start and stop function controlled by integrated light barrier

## Document shredders DAHLE 510 L plus

Dahle Security 510 L plus document shredder

Dahle Security 510 L plus document shredder

Dahle Security 510 L plus document shredder

Separate main switch is located on the rear of the document shredder and completely disconnects it from the mains power supply