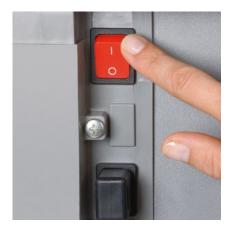

## Document shredders DAHLE 510 L plus

Dahle Security 510 L plus document shredder

Dahle Security 510 L plus document shredder

Dahle Security 510 L plus document shredder

Separate main switch is located on the rear of the document shredder and completely disconnects it from the mains power supply