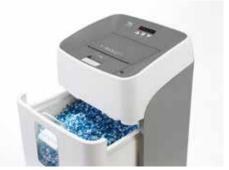

Dahle ShredMATIC 35314 document shredder - CD/DVD shredding

Dahle ShredMATIC 35314 document shredder - card shredding

Dahle ShredMATIC 35314 document shredder - separate, integrated waste container for environmentally friendly separation of paper and CD, DVD, bank card and credit card waste