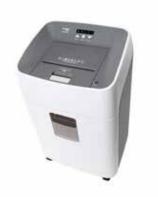

## Document shredders DAHLE ShredMATIC® 35314

- Intelligent document shredder with automatic paper feed for deskside
  use
- Innovative MHP<sup>®</sup> (Matrix High Performance) cutters: high-quality compound steel cutters that are guaranteed to last
- Patented manufacturing process preserves resources by considerable saving of raw materials compared to a conventional production of cutting cylinders
- oil- and maintenance free operation
- Systematic use of perfectly matched components ensures optimum functionality and shredding performance
- · Integrated light barrier for automatic start and stop
- Convenient automatic reverse function
- Convenient feed and reverse function
- Automatic motor cut-out
- Automatic paper feeder, up to 300 sheets (80 gsm)
- Manual paper feeder, 12-14 sheets of paper (80 gsm)
- · Practical filling-level indicator through viewing window
- Visual overload indicator
- · Automatic shut-down after 30 minutes at idle
- Powerful motor
- Convenient swivel casters
- 2-year warranty on proper working order provided the product is used as intended.
- Dimensions (H x W x D): 642 x 432 x 355 mm

Dahle ShredMATIC 35314 document shredder - practical stack feeder, up to 300 sheets 80 gsm

Dahle ShredMATIC 35314 document shredder - easy-to-read control panel

Dahle ShredMATIC 35314 document shredder