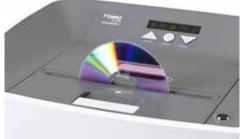

Dahle ShredMATIC 35314 document shredder - CD/DVD shredding

Dahle ShredMATIC 35314 document shredder - card shredding

Dahle ShredMATIC 35314 document shredder - separate, integrated waste container for environmentally friendly separation of paper and CD, DVD, bank card and credit card waste