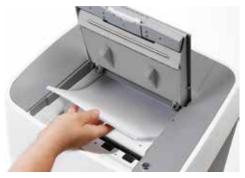

Dahle ShredMATIC 35314 document shredder - practical stack feeder, up to 300 sheets 80 gsm

Dahle ShredMATIC 35314 document shredder - easy-to-read control panel

Dahle ShredMATIC 35314 document shredder