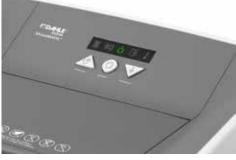

Dahle ShredMATIC 35314 document shredder - practical stack feeder, up to 300 sheets 80 gsm

Dahle ShredMATIC 35314 document shredder - easy-to-read control panel

Dahle ShredMATIC 35314 document shredder