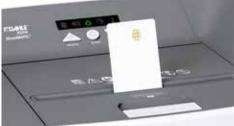

Dahle ShredMATIC 35314 document shredder - CD/DVD shredding

Dahle ShredMATIC 35314 document shredder - card shredding

Dahle ShredMATIC 35314 document shredder - separate, integrated waste container for environmentally friendly separation of paper and CD, DVD, bank card and credit card waste