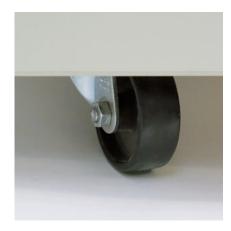

x D (mm)      | 1.190 x 700 x 620    |
| EAN                            | 4007885249407        |



\* Maximum number of DIN A4 sheets that can be shredded in a single load under the following conditions: new cutting rollers (oiled if necessary), cold motor, power supply with rated voltage and rated frequency (230V/50Hz; 120V/60Hz). Sheet capacity may be lower and operating noise higher under different conditions. Sheet capacity may also vary due to sheet characteristics and paper feed.



## VolumePRO (190 L) 519



Dahle Security 519 document shredder



Dahle Security 519 document shredder



Dahle Security 519 document shredder



Sturdy waste boxes for permanent use with models 20390 to 20397



Detachable IEC power plug makes the document shredder quick and easy to move from A to B



Convenient casters for flexible use



## VolumePRO (190 L) 519



P-5 security: recommended, for example, for data media containing secret data