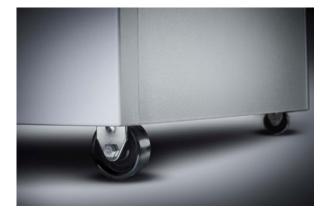

| $\checkmark$         |
| Cards                          | $\checkmark$         |
| Paper clips                    | $\checkmark$         |
| Waste collection volume (in I) | 190                  |
| Noise level when idle (db)     | 60                   |
| Dimensions H x W x D (mm)      | 1.190 x 700 x 620    |
| EAN                            | 4007885249407        |



\* Maximum number of DIN A4 sheets that can be shredded in a single load under the following conditions: new cutting rollers (oiled if necessary), cold motor, power supply with rated voltage and rated frequency (230V/50Hz; 120V/60Hz). Sheet capacity may be lower and operating noise higher under different conditions. Sheet capacity may also vary due to sheet characteristics and paper feed.



## VolumePRO (190 L) 519



Dahle Security 519 document shredder



Dahle Security 519 document shredder



Dahle Security 519 document shredder



Sturdy waste boxes for permanent use with models 20390 to 20397



Detachable IEC power plug makes the document shredder quick and easy to move from A to B



Convenient casters for flexible use



## VolumePRO (190 L) 519



P-5 security: recommended, for example, for data media containing secret data