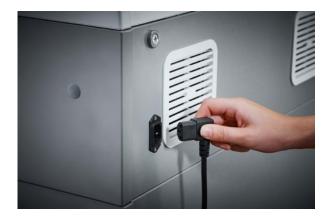

## VolumePRO (190 L) 519

Dahle Security 519 document shredder

Dahle Security 519 document shredder

Dahle Security 519 document shredder

Sturdy waste boxes for permanent use with models 20390 to 20397

Detachable IEC power plug makes the document shredder quick and easy to move from A to B