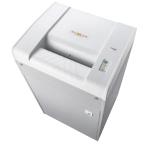

## VolumePRO (190 L) 519

- Powerful document shredder for large volumes
- Integrated photoelectric sensor with convenience electronics for automatic start-stop enables fast availability and safe use
- Automatic safety shut-off when the waste container is full or ٠ the door is open Optical waste level indicator
- High-quality, solid-steel cutters in special steel for a guaranteed long service life • 6 strong waste bags included
- Convenient casters for greater mobility
- Great performance from 1900 watts of power

## VolumePRO (190 L) 519

Dahle Security 519 document shredder

Dahle Security 519 document shredder

Dahle Security 519 document shredder

Sturdy waste boxes for permanent use with models 20390 to 20397

Detachable IEC power plug makes the document shredder quick and easy to move from A to B