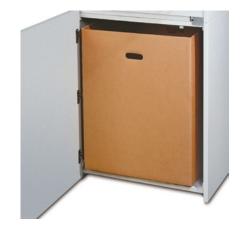

## VolumePRO (190 L) 519

Dahle Security 519 document shredder

Dahle Security 519 document shredder

Dahle Security 519 document shredder

Sturdy waste boxes for permanent use with models 20390 to 20397

Detachable IEC power plug makes the document shredder quick and easy to move from A to B