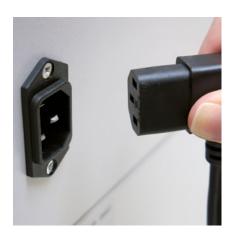

## VolumePRO (190 L) 519

Dahle Security 519 document shredder

Dahle Security 519 document shredder

Dahle Security 519 document shredder

Sturdy waste boxes for permanent use with models 20390 to 20397

Detachable IEC power plug makes the document shredder quick and easy to move from A to B