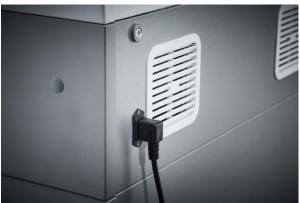

## VolumePRO (190 L) 519

Dahle Security 519 document shredder

Dahle Security 519 document shredder

Dahle Security 519 document shredder

Sturdy waste boxes for permanent use with models 20390 to 20397

Detachable IEC power plug makes the document shredder quick and easy to move from A to B