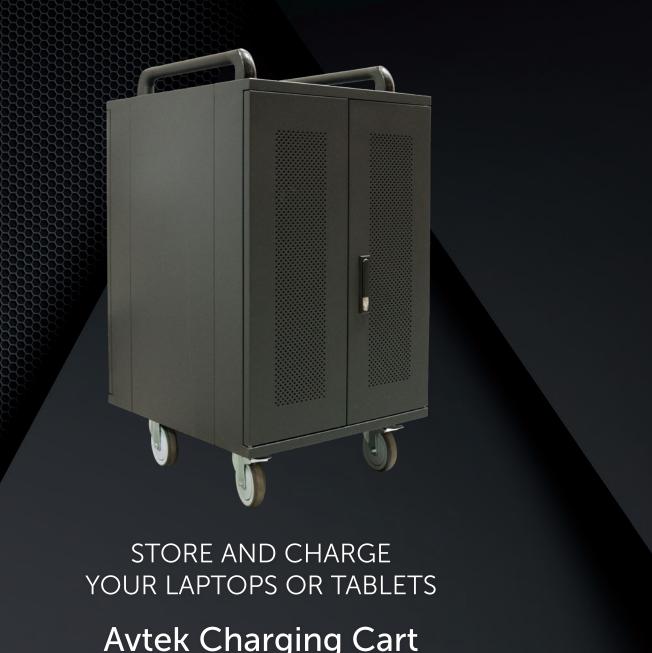

**Avtek Charging Cart** 

**Avtek Charging Cart** is a safe way to store and charge your laptops or tablets! With Avtek Charging Cart you are able to connect 20 (30) laptops at the same time. With professional sequential charging, you don't have to worry about short circuits. The cabinet is equipped with a handle and rubber wheels for easy transport.