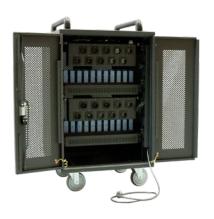

**Avtek Charging Cart** 

**Avtek Charging Cart** is a safe way to store and charge your laptops or tablets! With Avtek Charging Cart you are able to connect 20 (30) laptops at the same time. With professional sequential charging, you don't have to worry about short circuits. The cabinet is equipped with a handle and rubber wheels for easy transport.

| KEY FEATURES                        |                                                                                                                                                                                  |                                           |
|-------------------------------------|----------------------------------------------------------------------------------------------------------------------------------------------------------------------------------|-------------------------------------------|
| Model                               | Avtek Charging Cart 20                                                                                                                                                           | Avtek Charging Cart 30                    |
| Capacity                            | 20 devices up to 15'6" each + 20 chargers                                                                                                                                        | 30 devices up to 15'6" each + 30 chargers |
| Type of charging                    | Sequential, with overvoltage protection                                                                                                                                          |                                           |
| Security                            | Кеу                                                                                                                                                                              |                                           |
| Features                            | Built-in cable organiser Pull-out device drawers Key compartment Handles and castors for easy transportation Cooling system Castor lock Indicator lights to show charging status |                                           |
| DIMENSIONS                          |                                                                                                                                                                                  |                                           |
| Product size                        | 660 × 600 × 850 mm                                                                                                                                                               | 660 × 820 × 900 mm                        |
| Product size (in package)           | $670 \times 710 \times 1050 \text{ mm}$                                                                                                                                          | 720 × 880 × 1100 mm                       |
| Net weight                          | 52 kg                                                                                                                                                                            | 72 kg                                     |
| Gross weight                        | 64 kg                                                                                                                                                                            | 82 kg                                     |
| Housing material                    | Steel                                                                                                                                                                            |                                           |
| Color of housing                    | Black                                                                                                                                                                            |                                           |
| Color of shelves                    | Shade of blue                                                                                                                                                                    |                                           |
| OPERATING ENVIRONMENT               |                                                                                                                                                                                  |                                           |
| Working environment temperature     | 0°C to 45°C                                                                                                                                                                      |                                           |
| The humidity of working environment | 20% to 80%                                                                                                                                                                       |                                           |
| Storage environment temperature     | -15°C to 45°C                                                                                                                                                                    |                                           |
| WARRANTY                            |                                                                                                                                                                                  |                                           |
| Warranty                            | 3 years after free registration on <a href="https://avtek.eu/warranty/">https://avtek.eu/warranty/</a> 2 years basic warranty                                                    |                                           |