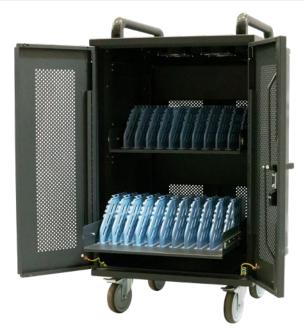

**Avtek Charging Cart** 

**Avtek Charging Cart** is a safe way to store and charge your laptops or tablets! With Avtek Charging Cart you are able to connect 20 (30) laptops at the same time. With professional sequential charging, you don't have to worry about short circuits. The cabinet is equipped with a handle and rubber wheels for easy transport.

| KEY FEATURES                        |                                                                                                                                                                                  |                                           |
|-------------------------------------|----------------------------------------------------------------------------------------------------------------------------------------------------------------------------------|-------------------------------------------|
| Model                               | Avtek Charging Cart 20                                                                                                                                                           | Avtek Charging Cart 30                    |
| Capacity                            | 20 devices up to 15'6" each + 20 chargers                                                                                                                                        | 30 devices up to 15'6" each + 30 chargers |
| Type of charging                    | Sequential, with overvoltage protection                                                                                                                                          |                                           |
| Security                            | Кеу                                                                                                                                                                              |                                           |
| Features                            | Built-in cable organiser Pull-out device drawers Key compartment Handles and castors for easy transportation Cooling system Castor lock Indicator lights to show charging status |                                           |
| DIMENSIONS                          |                                                                                                                                                                                  |                                           |
| Product size                        | 660 × 600 × 850 mm                                                                                                                                                               | 660 × 820 × 900 mm                        |
| Product size (in package)           | $670 \times 710 \times 1050 \text{ mm}$                                                                                                                                          | 720 × 880 × 1100 mm                       |
| Net weight                          | 52 kg                                                                                                                                                                            | 72 kg                                     |
| Gross weight                        | 64 kg                                                                                                                                                                            | 82 kg                                     |
| Housing material                    | Steel                                                                                                                                                                            |                                           |
| Color of housing                    | Black                                                                                                                                                                            |                                           |
| Color of shelves                    | Shade of blue                                                                                                                                                                    |                                           |
| OPERATING ENVIRONMENT               |                                                                                                                                                                                  |                                           |
| Working environment temperature     | 0°C to 45°C                                                                                                                                                                      |                                           |
| The humidity of working environment | 20% to 80%                                                                                                                                                                       |                                           |
| Storage environment temperature     | -15°C to 45°C                                                                                                                                                                    |                                           |
| WARRANTY                            |                                                                                                                                                                                  |                                           |
| Warranty                            | 3 years after free registration on <a href="https://avtek.eu/warranty/">https://avtek.eu/warranty/</a> 2 years basic warranty                                                    |                                           |