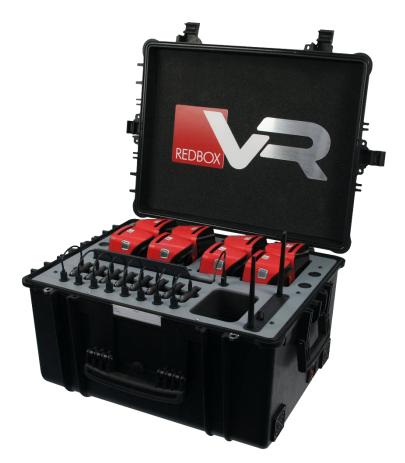

## 8 Student Homido Grab Smart Charging & Viewer Storage

The RedboxVR iNcharge case houses up to 8 Student Devices and 1 Teaching Device with intelligent charging and integrated router plus storage for 8 VR Viewers, this all-inone Classroom VR & AR kit doesn't need an internet connection and requires just one 110v-240v power supply.

## What's Included?

- 8 x Full HD 5.5" Student Devices all pre- configured with VR & AR Software.
- iNcharge Protective Wheeled Charging Case with 8 bay VR Viewer Storage and an Integrated 5ghz Router.
- Full HD 10" Teaching Device pre-configured & with VR & AR Software
- 8 x Homido Grab VR Viewers
- GSuite or Gmail account set up on your behalf.
- 2 Year Support & Protection Plan