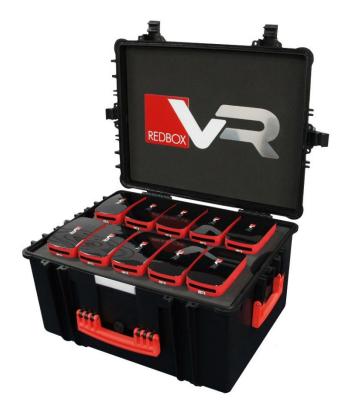

## 30 Student Homido Grab Smart Charging & Viewer Storage

\*includes 30 user iNcharge Case

The RedboxVR iNcharge case houses up to 30 Student Devices and 1 Teaching Device with intelligent charging and integrated router. This all-in-one Classroom VR & AR kit doesn't need an internet connection an requires just one 100v - 240v power supply.

## What's Included?

- 30 x Full HD 5.5" Student Devices all preconfigured.
  - -iNcharge Protective Wheeled Charging Case with 30 bay VR Viewer Storage Trays and an Integrated dual band 2.4ghz/5ghz Router.
  - -Full HD 10" Teaching Device pre-configured.
  - -30 x Homido Grab VR Viewers
  - -GSuite or Gmail account set up on your behalf.