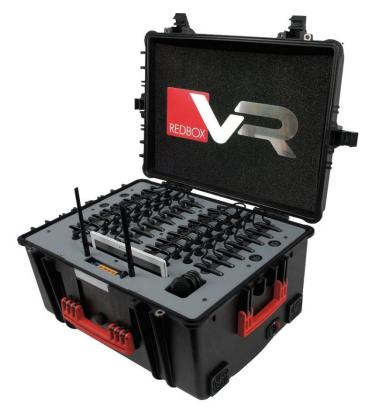

## 30 Student Homido Grab Smart Charging & Viewer Storage

\*includes 30 user iNcharge Case

The RedboxVR iNcharge case houses up to 30 Student Devices and 1 Teaching Device with intelligent charging and integrated router. This all-in-one Classroom VR & AR kit doesn't need an internet connection an requires just one 100v - 240v power supply.

## What's Included?

- 30 x Full HD 5.5" Student Devices all preconfigured.
  - -iNcharge Protective Wheeled Charging Case with 30 bay VR Viewer Storage Trays and an Integrated dual band 2.4ghz/5ghz Router.
  - -Full HD 10" Teaching Device pre-configured.
  - -30 x Homido Grab VR Viewers
  - -GSuite or Gmail account set up on your behalf.