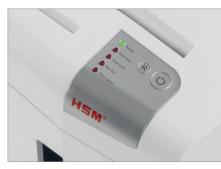

LED indicator

The LED indicator shows the device's operating status: Power, Overload, Overheat, Bin full, Door open.

**Filling level indication** 

The filling level of the waste container can be seen at all times through the inspection window.