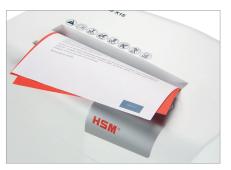

Automatic start/stop

The operation is very easy: the device starts automatically when fed paper and automatically stops after shredding is complete.

Anti-paper jam function

The automatic reverse eliminates paper jams and ensures a smooth operation.