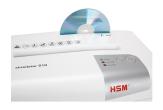

## **Product information**

CDs and DVDs, credit cards and loyalty cards can be easily shredded through the separate CD cutting unit. In the separate CD waste container, the shredded material is separated and is...