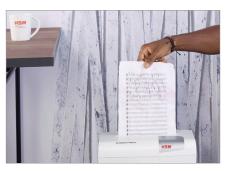

## HSM shredstar X12pro document shredder

Reliable and secure. This particle cut document shredder on castors has the hightest security level for shredding data in the shredstar range. With a separate CD cutting unit for use at the workstation.

Automatic start/stop

The operation is very easy: the device starts automatically when fed paper and automatically stops after shredding is complete.

Anti-paper jam function

The automatic reverse eliminates paper jams and ensures a smooth operation.