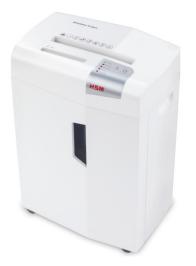

## HSM shredstar X12pro document shredder

Reliable and secure. This particle cut document shredder on castors has the hightest security level for shredding data in the shredstar range. With a separate CD cutting unit for use at the workstation.

Mobile on castors

For convenience, there are castors on the document shredder so it is easy to move around.