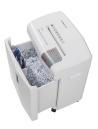

The full bin is indicated via the display and the machine switches off automatically.

The waste container can be easily removed and emptied.

**Quiet operation** 

The quiet operating mode minimises noise development at the workplace which is an important consideration for your staff.