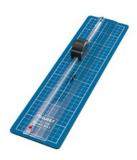

## Paper cutters 350

- Firm cutting mat and ruler with integrated cutter for a fast, neat cut
- Practical round blade in the plastic head for cutting in either direction
- Manual clamping for quickly holding down the material being cut
- 362: creative set for zig-zag cutting and perforation also available

| Article number                       | 00350-20034                                       |
|--------------------------------------|---------------------------------------------------|
| Туре                                 | Paper cutters                                     |
| Cutting length (mm)                  | 310                                               |
| DIN                                  | A4                                                |
| Cutting capacity (mm)                | 0,3                                               |
| Cutting capacity A4 70 g/sm sheets   | 3                                                 |
| Table size (overall dimensions) (mm) | 100mm x 380mm                                     |
| EAN                                  | 4007885003504                                     |
|                                      | Creative set with two cutting heads for model 350 |
|                                      |                                                   |