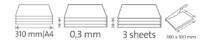

| Article number                       | 00350-20034                                       |
|--------------------------------------|---------------------------------------------------|
| Туре                                 | Paper cutters                                     |
| Cutting length (mm)                  | 310                                               |
| DIN                                  | A4                                                |
| Cutting capacity (mm)                | 0,3                                               |
| Cutting capacity A4 70 g/sm sheets   | 3                                                 |
| Table size (overall dimensions) (mm) | 100mm x 380mm                                     |
| EAN                                  | 4007885003504                                     |
|                                      | Creative set with two cutting heads for model 350 |
|                                      |                                                   |