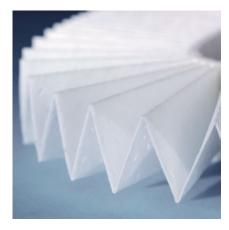

Fine particle filters Dahle 20710

Environmentally friendly filter is made of special 3-ply, fully recyclable non-woven material

P-5 security: recommended, for example, for data media containing secret data