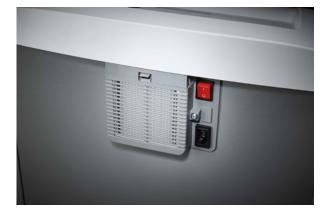

## Document shredders DAHLE 504air

Integrated oil tank for controlled, automatic lubrication of the cross-cut cutters helps to lengthen service life while keeping performance constant

Powerful fan sucks in fine dust particles inside the document shredder and feeds them to the filter

Environmentally friendly filter is made of special 3-ply, fully recyclable non-woven material

P-5 security: recommended, for example, for data media containing secret data