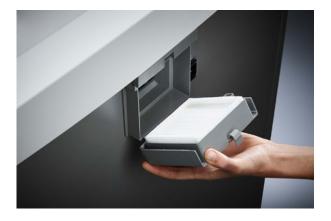

## Document shredders DAHLE 504air

Integrated oil tank for controlled, automatic lubrication of the cross-cut cutters helps to lengthen service life while keeping performance constant

Powerful fan sucks in fine dust particles inside the document shredder and feeds them to the filter

Environmentally friendly filter is made of special 3-ply, fully recyclable non-woven material

P-5 security: recommended, for example, for data media containing secret data