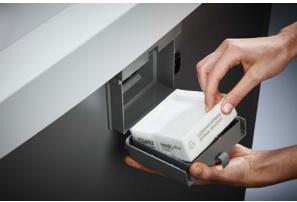

## Document shredders DAHLE 504air

Integrated oil tank for controlled, automatic lubrication of the cross-cut cutters helps to lengthen service life while keeping performance constant

Powerful fan sucks in fine dust particles inside the document shredder and feeds them to the filter

Environmentally friendly filter is made of special 3-ply, fully recyclable non-woven material

P-5 security: recommended, for example, for data media containing secret data