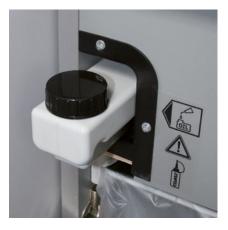

## Document shredders DAHLE 504air

Integrated oil tank for controlled, automatic lubrication of the cross-cut cutters helps to lengthen service life while keeping performance constant

Powerful fan sucks in fine dust particles inside the document shredder and feeds them to the filter