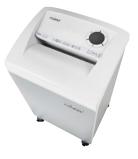

## Document shredders DAHLE 504air

- Intelligent document shredder for desk-side use
- Improves indoor climate even when the document shredder is used heavily. The unique DAHLE CleanTEC® filter system demonstrably reduces fine dust levels produced by document shredding.
- Doors open wide for easy emptying of waste container
- Intuitive, user-friendly illuminated control panel with audio signals
- Device shuts down automatically after 30 minutes without use
- Electronic start and stop function controlled by integrated light barrier
- Automatic paper reverse function clears excess paper
- Convenient feeding and reversing function for manual control

- Automatic safety shut-off when the waste container is full or the door is open
- · Optical waste level indicator
- High-quality solid steel cutting rollers made of special steel for guaranteed long lifetime
  - Pull-out waste container
  - Powerful motor ensures high performance and longer run times
  - Extremely quiet operation
  - Convenient swivel castors, two of which are lockable, with 5
    cm ground clearance for greater mobility
  - Easy-to-reach main switch on rear of device
  - Practical cold-device plug can be detached from document shredder