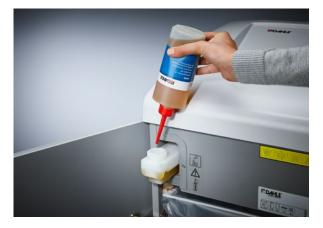

## Document shredders DAHLE 504air

Integrated oil tank for controlled, automatic lubrication of the cross-cut cutters helps to lengthen service life while keeping performance constant

Powerful fan sucks in fine dust particles inside the document shredder and feeds them to the filter