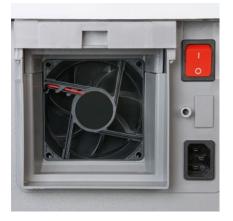

## Document shredders DAHLE 504air

Integrated oil tank for controlled, automatic lubrication of the cross-cut cutters helps to lengthen service life while keeping performance constant

Powerful fan sucks in fine dust particles inside the document shredder and feeds them to the filter