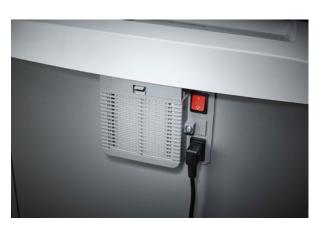

- Electronic start and stop function controlled by integrated light barrier
- Automatic paper reverse function clears excess paper
- Convenient feeding and reversing function for manual control
- Automatic safety shut-off when the waste container is full or the door is open
- · Optical waste level indicator
- High-quality solid steel cutting rollers made of special steel for guaranteed long lifetime
- Pull-out waste container
- Powerful motor ensures high performance and longer run times
- Extremely quiet operation
- · Convenient swivel castors for greater mobility
- · Easy-to-reach main switch on rear of device
- Practical cold-device plug can be detached from document shredder