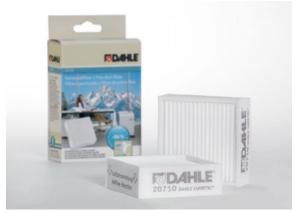

idle (db)     | 46              |
| Dimensions H x W x D (mm)      | 865 x 545 x 435 |
| EAN                            | 4009729063637   |



<sup>\*</sup> Maximum number of DIN A4 sheets that can be shredded in a single load under the following conditions: new cutting rollers (oiled if necessary), cold motor, power supply with rated voltage and rated frequency (230V/50Hz; 120V/60Hz). Sheet capacity may be lower and operating noise higher under different conditions. Sheet capacity may also vary due to sheet characteristics and paper feed.



## Document shredders DAHLE 506air



Dahle Security 506air document shredder



Dahle Security 506air document shredder



Dahle Security 506air document shredder



Dahle Security 506air document shredder



Dahle Security 506air document shredder



Fine particle filters Dahle 20710



## Document shredders DAHLE 506air



P-5 security: recommended, for example, for data media containing secret data