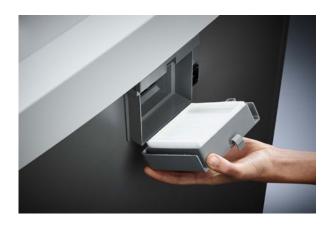

## Document shredders DAHLE 506air

- · Team document shredder for professional use
- Improves indoor climate even when the document shredder is used heavily. The unique DAHLE CleanTEC® filter system demonstrably reduces fine dust levels produced by document shredding.
- Innovative MHD
  outting rollers (Matrix High-Performance): high-quality compound steel rollers for a guaranteed long service life
- Patented manufacturing process conserves resources by using significantly less raw material compared to production of traditional cutting rollers
- · Higher performance thanks to MHP cutting rollers
- Doors open wide for easy emptying of waste container
- Intuitive, user-friendly illuminated control panel with audio signals
- Device shuts down automatically after 30 minutes without use

Fine particle filters Dahle 20710