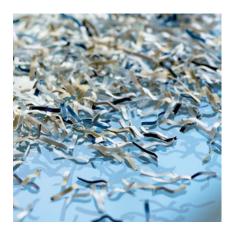

| Article number                 | 51322-13847     |
|--------------------------------|-----------------|
| Entry width in mm              | 260             |
| Sheet capacity (80g/sqm)*      | 11 - 13 sheets  |
| Particle size (in mm)          | 2 x 15 mm       |
| Security levels                | P-5/F-2/T-5/E-4 |
| Autom. oiler                   | ✓               |
| Oil incl. in ml                | 400             |
| running time                   | 10min           |
| CDs/DVDs                       | -               |
| Cards                          | ✓               |
| Paper clips                    | ✓               |
| Waste collection volume (in I) | 60              |
| Noise level when idle (db)     | 46              |
| Dimensions H x W x D (mm)      | 865 x 545 x 435 |
| EAN                            | 4009729063637   |

## Document shredders DAHLE 506air

P-5 security: recommended, for example, for data media containing secret data