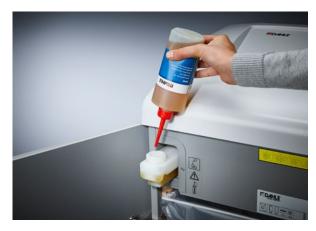

| -               |
| Cards                          | ✓               |
| Paper clips                    | ✓               |
| Waste collection volume (in I) | 60              |
| Noise level when idle (db)     | 46              |
| Dimensions H x W x D (mm)      | 865 x 545 x 435 |
| EAN                            | 4009729063637   |



<sup>\*</sup> Maximum number of DIN A4 sheets that can be shredded in a single load under the following conditions: new cutting rollers (oiled if necessary), cold motor, power supply with rated voltage and rated frequency (230V/50Hz; 120V/60Hz). Sheet capacity may be lower and operating noise higher under different conditions. Sheet capacity may also vary due to sheet characteristics and paper feed.



## Document shredders DAHLE 506air



Dahle Security 506air document shredder



Dahle Security 506air document shredder



Dahle Security 506air document shredder



Dahle Security 506air document shredder



Dahle Security 506air document shredder



Fine particle filters Dahle 20710



## Document shredders DAHLE 506air



P-5 security: recommended, for example, for data media containing secret data