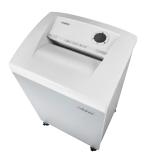

## Document shredders DAHLE 506air

- · Team document shredder for professional use
- Improves indoor climate even when the document shredder is used heavily. The unique DAHLE CleanTEC® filter system demonstrably reduces fine dust levels produced by document shredding.
- Innovative MHD
  outting rollers (Matrix High-Performance): high-quality compound steel rollers for a guaranteed long service life
- Patented manufacturing process conserves resources by using significantly less raw material compared to production of traditional cutting rollers
- · Higher performance thanks to MHP cutting rollers
- Doors open wide for easy emptying of waste container
- Intuitive, user-friendly illuminated control panel with audio signals
- Device shuts down automatically after 30 minutes without use

## Document shredders DAHLE 506air

Dahle Security 506air document shredder

Dahle Security 506air document shredder

Dahle Security 506air document shredder

Dahle Security 506air document shredder

Dahle Security 506air document shredder