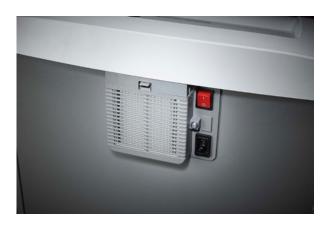

- Electronic start and stop function controlled by integrated light barrier
- Automatic paper reverse function clears excess paper
- Convenient feeding and reversing function for manual control
- Automatic safety shut-off when the waste container is full or the door is open
- · Optical waste level indicator
- High-quality solid steel cutting rollers made of special steel for guaranteed long lifetime
- Pull-out waste container
- Powerful motor ensures high performance and longer run times
- Extremely quiet operation
- · Convenient swivel castors for greater mobility
- · Easy-to-reach main switch on rear of device
- Practical cold-device plug can be detached from document shredder