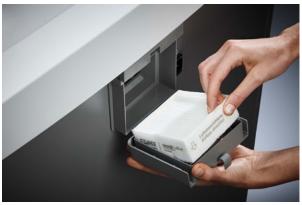

## Document shredders DAHLE 506air

- · Team document shredder for professional use
- Improves indoor climate even when the document shredder is used heavily. The unique DAHLE CleanTEC® filter system demonstrably reduces fine dust levels produced by document shredding.
- Innovative MHD
  outting rollers (Matrix High-Performance): high-quality compound steel rollers for a guaranteed long service life
- Patented manufacturing process conserves resources by using significantly less raw material compared to production of traditional cutting rollers
- · Higher performance thanks to MHP cutting rollers
- Doors open wide for easy emptying of waste container
- Intuitive, user-friendly illuminated control panel with audio signals
- Device shuts down automatically after 30 minutes without use

Fine particle filters Dahle 20710