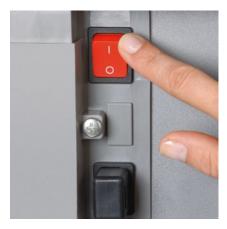

## Document shredders DAHLE 510

Separate main switch is located on the rear of the document shredder and completely disconnects it from the mains power supply

Detachable IEC power plug makes the document shredder quick and easy to move from A to B