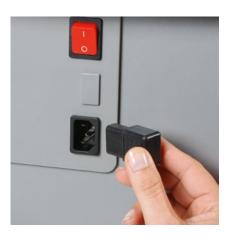

## Document shredders DAHLE 510

Separate main switch is located on the rear of the document shredder and completely disconnects it from the mains power supply

Detachable IEC power plug makes the document shredder quick and easy to move from A to B