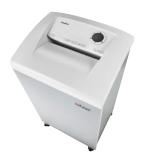

## **Document shredders DAHLE 510**

- · Team document shredder for professional use
- Innovative MHP® cutting rollers (Matrix High-Performance): high-quality compound steel rollers for a quaranteed long service life
- Patented manufacturing process conserves resources by using significantly less raw material compared to production of traditional cutting rollers
- Higher performance thanks to MHP cutting rollers
- Doors open wide for easy emptying of waste container
- Intuitive, user-friendly illuminated control panel with audio
- Device shuts down automatically after 30 minutes without
- Electronic start and stop function controlled by integrated

- Automatic paper reverse function clears excess paper
- · Convenient feeding and reversing function for manual control
- Automatic safety shut-off when the waste container is full or the door is open
- · Optical waste level indicator
- · Pull-out waste container
- Powerful motor ensures high performance and longer run
- Extremely quiet operation
- Convenient swivel castors, two of which are lockable, with 5 cm ground clearance for greater mobility
- · Easy-to-reach main switch on rear of device
- Practical cold-device plug can be detached from document