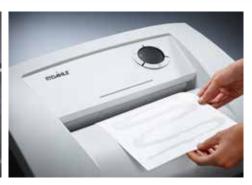

## Document shredders DAHLE 106air

- User-friendly document shredder for departmental use
- Unique DAHLE CleanTEC® filter system
- · Clearly designed, user-friendly control panel
- Electronic start-stop function
- · Convenient automatic reverse function
- Convenient feed and reverse function
- · Automatic motor cut-out
- Energy-saving sleep mode after 10 minutes at idle and automatic shut-down after 30 minutes
- · High-quality solid-steel cutters
- · Powerful motor
- Extremely quiet operation
- Separate CD feed and waste container
- · High-quality wooden cabinet
- Wide-opening doors
- Convenient swivel casters
- · Separate main switch
- · IEC power connector
- 11 strong waste bags included
- Dimensions (H x W x D): 865 x 545 x 435 mm