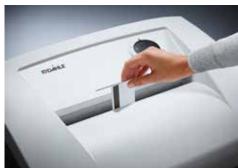

## Document shredders DAHLE 106air

- User-friendly document shredder for departmental use
- Unique DAHLE CleanTEC® filter system
- · Clearly designed, user-friendly control panel
- Electronic start-stop function
- · Convenient automatic reverse function
- Convenient feed and reverse function
- · Automatic motor cut-out
- Energy-saving sleep mode after 10 minutes at idle and automatic shut-down after 30 minutes
- · High-quality solid-steel cutters
- · Powerful motor
- Extremely quiet operation
- Separate CD feed and waste container
- · High-quality wooden cabinet
- Wide-opening doors
- Convenient swivel casters
- · Separate main switch
- · IEC power connector
- 11 strong waste bags included
- Dimensions (H x W x D): 865 x 545 x 435 mm

CE Compliance

Departmental document shredders: professional performance across the team.

Entry width 240 mm

Waste collection volume 60 litres

Wattage 650 watts

Strip cut

Convenient swivel casters with brake for reliably keeping the document shredder firmly in place