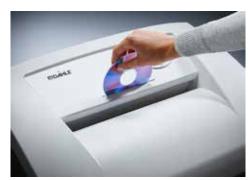

## Document shredders DAHLE 106air

- User-friendly document shredder for departmental use
- Unique DAHLE CleanTEC® filter system
- · Clearly designed, user-friendly control panel
- Electronic start-stop function
- · Convenient automatic reverse function
- Convenient feed and reverse function
- · Automatic motor cut-out
- Energy-saving sleep mode after 10 minutes at idle and automatic shut-down after 30 minutes
- · High-quality solid-steel cutters
- · Powerful motor
- Extremely quiet operation
- Separate CD feed and waste container
- · High-quality wooden cabinet
- Wide-opening doors
- Convenient swivel casters
- · Separate main switch
- · IEC power connector
- 11 strong waste bags included
- Dimensions (H x W x D): 865 x 545 x 435 mm

## Document shredders DAHLE 106air

Fine particle filters Dahle 20710

Pull-out rounded top frame that's kind on the fingers when changing the waste bag

Separate, integrated waste boxes help to sort shredded paper, CDs, DVDs, cheque and credit cards for eco-friendly recycling