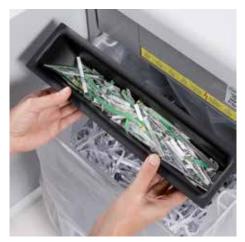

## Document shredders DAHLE 106air

Fine particle filters Dahle 20710

Pull-out rounded top frame that's kind on the fingers when changing the waste bag

Separate, integrated waste boxes help to sort shredded paper, CDs, DVDs, cheque and credit cards for eco-friendly recycling