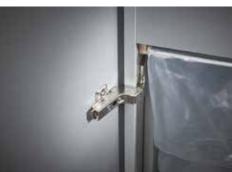

CE Compliance

Departmental document shredders: professional performance across the team.

Entry width 240 mm

Waste collection volume 60 litres

Wattage 650 watts

Strip cut

Convenient swivel casters with brake for reliably keeping the document shredder firmly in place