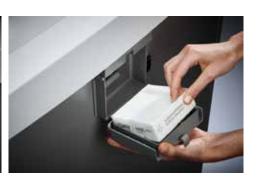

## Document shredders DAHLE 106air

Fine particle filters Dahle 20710

Pull-out rounded top frame that's kind on the fingers when changing the waste bag

Separate, integrated waste boxes help to sort shredded paper, CDs, DVDs, cheque and credit cards for eco-friendly recycling

Environmentally friendly filter is made of special 3-ply, fully recyclable non-woven material

Powerful fan sucks in fine dust particles inside the document shredder and feeds them to the filter

P-2 security: recommended, for example, for data media containing internal data that are to be made illegible