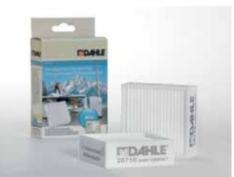

## Document shredders DAHLE 106air

Fine particle filters Dahle 20710

Pull-out rounded top frame that's kind on the fingers when changing the waste bag

Separate, integrated waste boxes help to sort shredded paper, CDs, DVDs, cheque and credit cards for eco-friendly recycling

Environmentally friendly filter is made of special 3-ply, fully recyclable non-woven material

Powerful fan sucks in fine dust particles inside the document shredder and feeds them to the filter

P-2 security: recommended, for example, for data media containing internal data that are to be made illegible