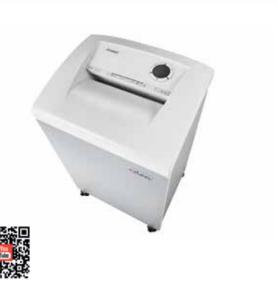

## Document shredders DAHLE 106air

- User-friendly document shredder for departmental use
- Unique DAHLE CleanTEC® filter system
- · Clearly designed, user-friendly control panel
- Electronic start-stop function
- · Convenient automatic reverse function
- Convenient feed and reverse function
- · Automatic motor cut-out
- Energy-saving sleep mode after 10 minutes at idle and automatic shut-down after 30 minutes
- · High-quality solid-steel cutters
- · Powerful motor
- Extremely quiet operation
- Separate CD feed and waste container
- · High-quality wooden cabinet
- Wide-opening doors
- Convenient swivel casters
- · Separate main switch
- · IEC power connector
- 11 strong waste bags included
- Dimensions (H x W x D): 865 x 545 x 435 mm

CE Compliance

Departmental document shredders: professional performance across the team.

Entry width 240 mm

Waste collection volume 60 litres

Wattage 650 watts

Strip cut

Convenient swivel casters with brake for reliably keeping the document shredder firmly in place

Carries the GS Intertek test mark

Unique DAHLE CleanTEC® filter system

Energy-saving sleep mode after 10 minutes at idle and automatic shut-down after 30 minutes

Extremely quiet operation for a particularly pleasant working atmosphere