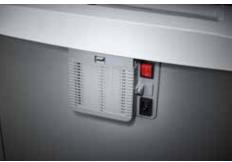

Carries the GS Intertek test mark

Unique DAHLE CleanTEC® filter system

Energy-saving sleep mode after 10 minutes at idle and automatic shut-down after 30 minutes

Extremely quiet operation for a particularly pleasant working atmosphere

Environmentally friendly filter is made of special 3-ply, fully recyclable non-woven material

Powerful fan sucks in fine dust particles inside the document shredder and feeds them to the filter

P-2 security: recommended, for example, for data media containing internal data that are to be made illegible