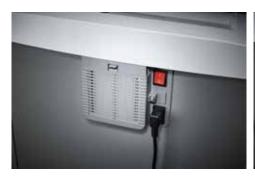

Carries the GS Intertek test mark

Unique DAHLE CleanTEC® filter system

Energy-saving sleep mode after 10 minutes at idle and automatic shut-down after 30 minutes

Extremely quiet operation for a particularly pleasant working atmosphere

Environmentally friendly filter is made of special 3-ply, fully recyclable non-woven material

Powerful fan sucks in fine dust particles inside the document shredder and feeds them to the filter

P-2 security: recommended, for example, for data media containing internal data that are to be made illegible