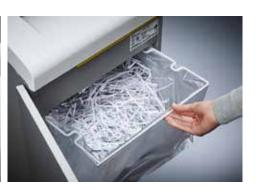

## Document shredders DAHLE 106air

- User-friendly document shredder for departmental use
- Unique DAHLE CleanTEC® filter system
- · Clearly designed, user-friendly control panel
- Electronic start-stop function
- · Convenient automatic reverse function
- Convenient feed and reverse function
- · Automatic motor cut-out
- Energy-saving sleep mode after 10 minutes at idle and automatic shut-down after 30 minutes
- · High-quality solid-steel cutters
- · Powerful motor
- Extremely quiet operation
- Separate CD feed and waste container
- · High-quality wooden cabinet
- Wide-opening doors
- Convenient swivel casters
- · Separate main switch
- · IEC power connector
- 11 strong waste bags included
- Dimensions (H x W x D): 865 x 545 x 435 mm

## Document shredders DAHLE 106air

Fine particle filters Dahle 20710

Pull-out rounded top frame that's kind on the fingers when changing the waste bag

Separate, integrated waste boxes help to sort shredded paper, CDs, DVDs, cheque and credit cards for eco-friendly recycling