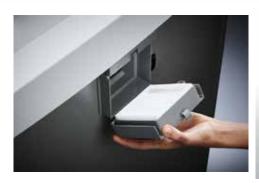

## Document shredders DAHLE 106air

Fine particle filters Dahle 20710

Pull-out rounded top frame that's kind on the fingers when changing the waste bag

Separate, integrated waste boxes help to sort shredded paper, CDs, DVDs, cheque and credit cards for eco-friendly recycling

Environmentally friendly filter is made of special 3-ply, fully recyclable non-woven material

Powerful fan sucks in fine dust particles inside the document shredder and feeds them to the filter

P-2 security: recommended, for example, for data media containing internal data that are to be made illegible