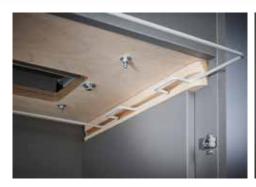

## Document shredders DAHLE 106air

Fine particle filters Dahle 20710

Pull-out rounded top frame that's kind on the fingers when changing the waste bag

Separate, integrated waste boxes help to sort shredded paper, CDs, DVDs, cheque and credit cards for eco-friendly recycling

Environmentally friendly filter is made of special 3-ply, fully recyclable non-woven material

Powerful fan sucks in fine dust particles inside the document shredder and feeds them to the filter

P-2 security: recommended, for example, for data media containing internal data that are to be made illegible