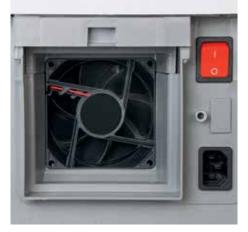

Environmentally friendly filter is made of special 3-ply, fully recyclable non-woven material

Powerful fan sucks in fine dust particles inside the document shredder and feeds them to the filter

P-2 security: recommended, for example, for data media containing internal data that are to be made illegible