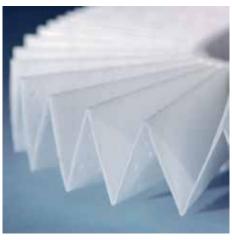

Environmentally friendly filter is made of special 3-ply, fully recyclable non-woven material

Powerful fan sucks in fine dust particles inside the document shredder and feeds them to the filter

P-2 security: recommended, for example, for data media containing internal data that are to be made illegible